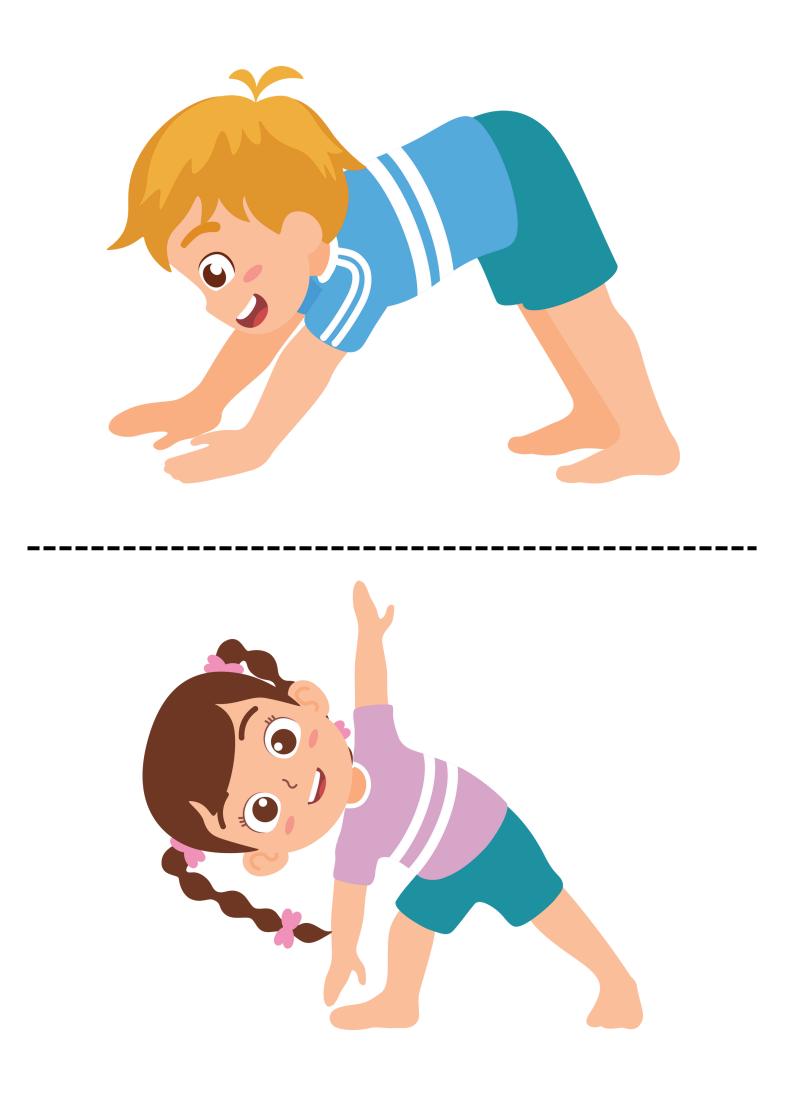

# **Downward Dog**

- 1. Place your feet nice and flat on the floor shoulder width apart.
- 2. Bend down and place your hands flat on the floor.
- 3. Step your feet backwards to make a V shape.
- 4. Straighten your legs, relax your head and neck and look down between your legs.

How tall can you make your V while keeping your hands and feet flat on the floor?

### **Triangle Pose**

- 1. Place your feet nice and flat on the floor a little bit wider than your shoulders.
- Stretch your arms out straight to either side, making them as long as you can.
- Keep you hips nice and still, and your arms nice and straight.
- 4. Bend from the waist and stretch one arm down to your shin and the other arm up straight in the air.

How big can you make your body? How high and low can you reach with your arms?