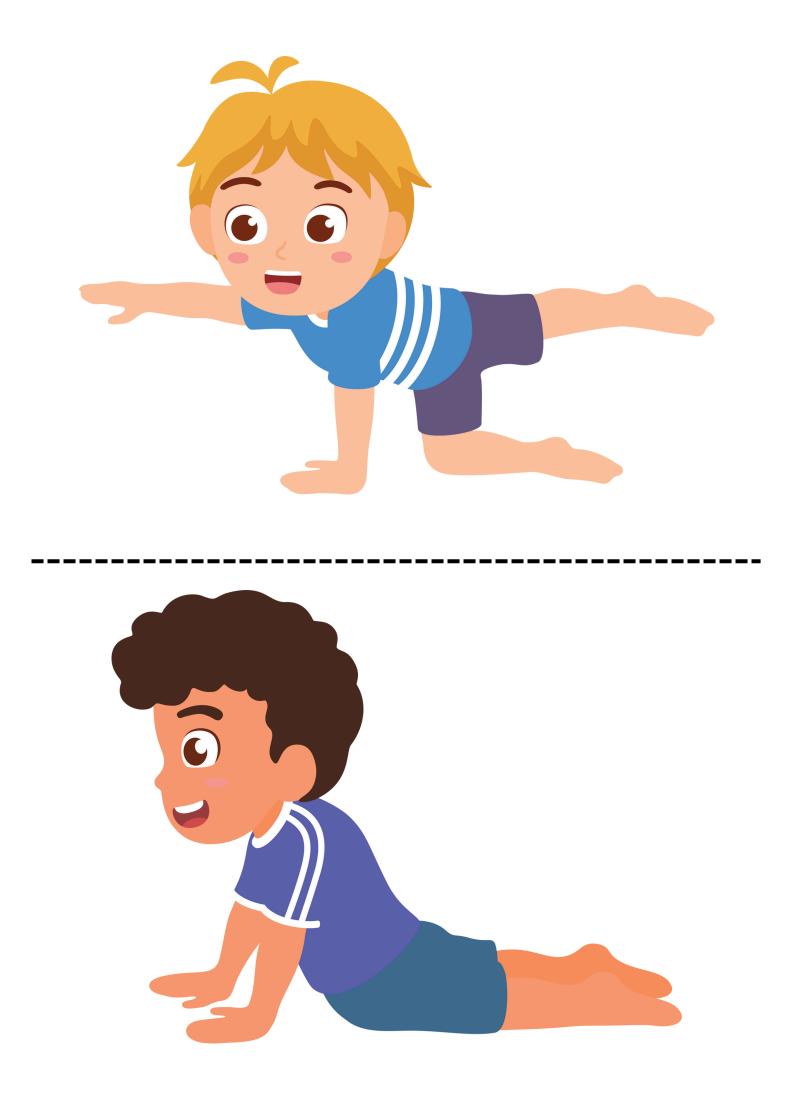

## Fox Pose

- 1. Start on your hands and knees with your back nice and straight.
- 2. Stretch one leg out behind you, and stretch of other arm out in front of you.
- 3. Hold your body straight, long and steady!
- 4. Relax and come back to all fours, then try the other side.

How long and flat can you make your body?

#### **Triangle Pose**

- 1. Lay flat on your tummy.
- 2. Place your hands flat on the ground next to your shoulders
- 3.Look up, straighten your arms, and extend your chest.

How high can you stretch your head up towards the sky?