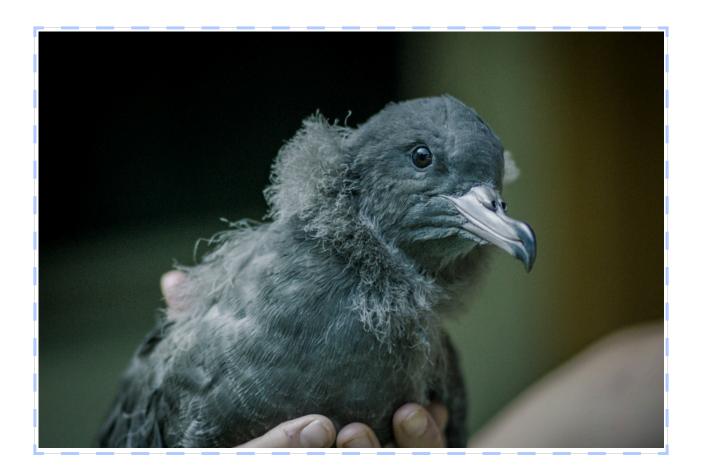

- What is this an image of? (Suggested answer: Shearwater chick)
- What do you know about this image?
- What did you learn about this image in this unit?
- How do you feel about this image?
- What does this image make you think about?
- What questions do you have about this image?