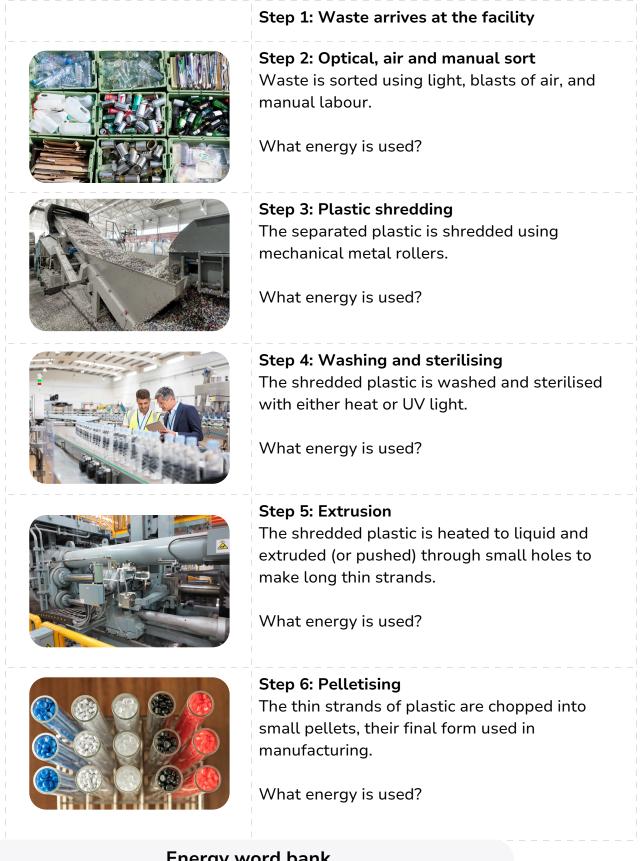

## **Recycling plastic process**

What types of energy are involved in recycling plastic? For each step of the process, choose the energy type or types being used from the word bank below.

#### **Energy word bank**

light mechanical thermal chemical heat