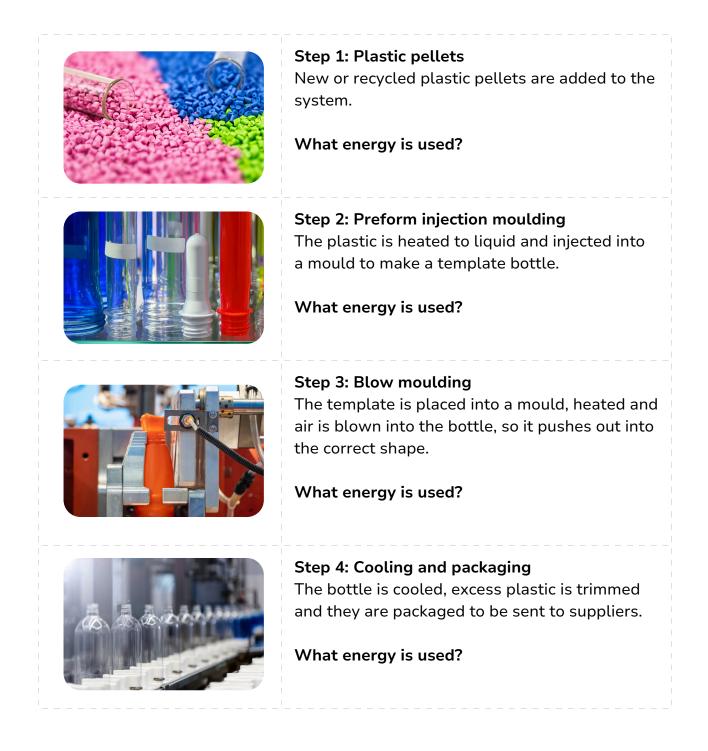

### **Creating a plastic bottle**

What types of energy are involved in making a plastic bottle? For each step of the process, choose the energy type or types being used from the word bank below.

#### **Energy word bank**

heat chemical light mechanical thermal