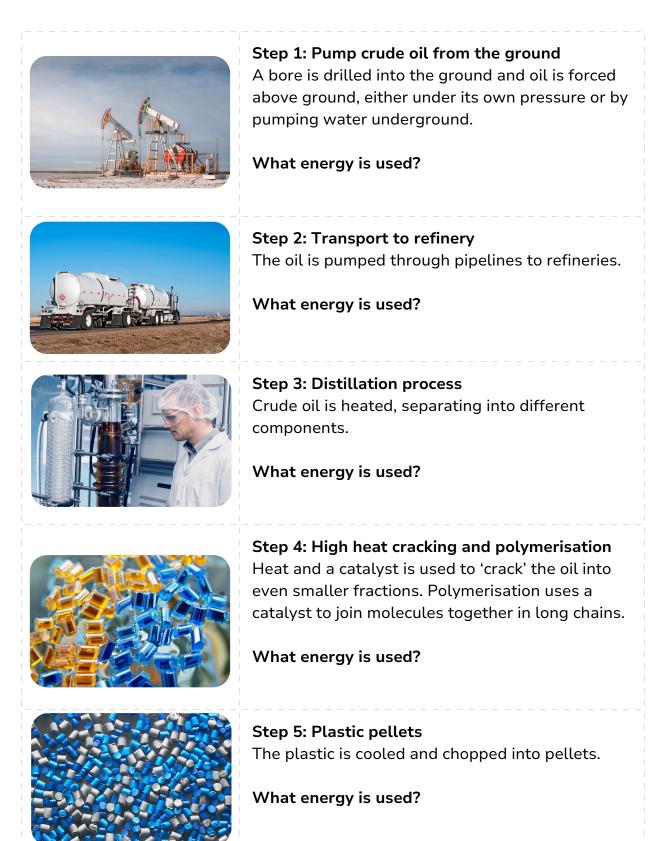

## **Producing New Plastic Process**

What types of energy are involved in making new plastic? For each step of the process, choose the energy type or types being used from the word bank below.

**Energy word bank** 

heat chemical light mechanical thermal